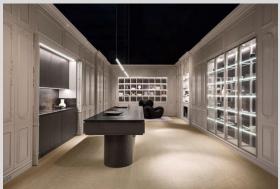

#### Elementi

The peculiarity of Elementi is the door's opening system providing functional and aesthetic distinctive solutions for the kitchen space. The sign conveys the idea of a neat and essential arrangement, besides a relaxing feeling, free from the bondage of shapes and materials.