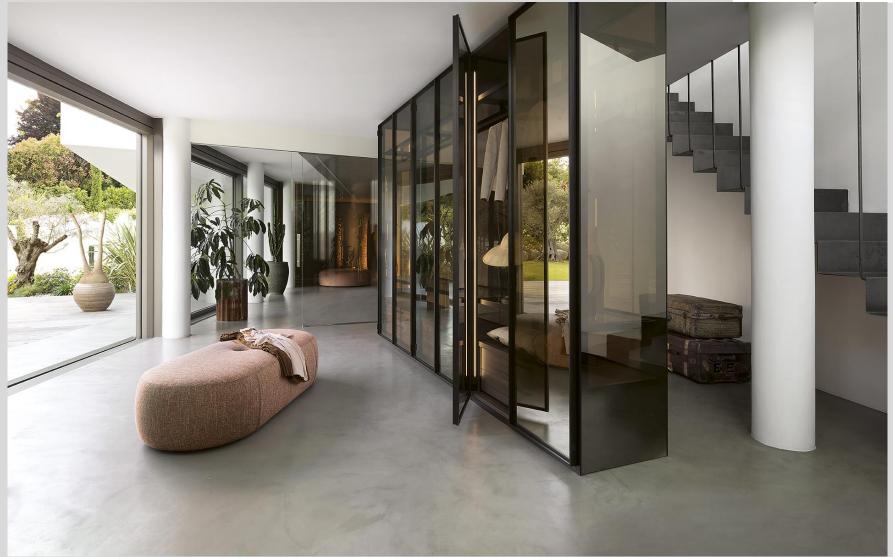

## The Philosophy of Professionalism

Bespoke wardrobe with hinged doors, sliding doors and walk-in wardrobe: flexible personal space

A made-to-measure eco- friendly solution

Aesthetics joins forces with functionality using a sustainable perspective. **Lema once again revolutionises the concept of a walk-in wardrobe** and reinterprets it in a contemporary key, giving life to VentiTre: a highly customisable modular system, made with completely recyclable materials.

#### VENTITRE

Eco-sustainable walk-in wardrobe design by David Lopez Quincoces