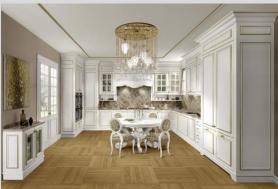

#### The classic

under a contemporary lens Kelly is a cabinetry line for homeowners who like modern kitchen design but have a taste for the "old fashioned".

With Kelly traditional design precepts have been revisited with a view to extending classic taste in home décor by adopting new stylistic transpositions which reverberate with timeless elegance and are peppered up with modern panache