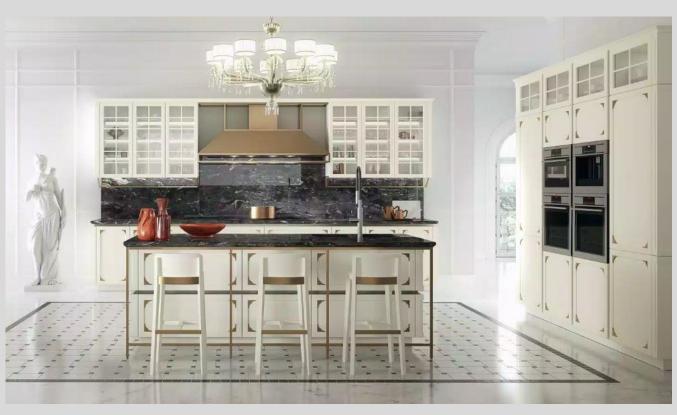

#### The classic

under a contemporary lens Kelly is a cabinetry line for homeowners who like modern kitchen design but have a taste for the "old fashioned".

With Kelly traditional design precepts have been revisited with a view to extending classic taste in home décor by adopting new stylistic transpositions which reverberate with timeless elegance and are peppered up with modern panache