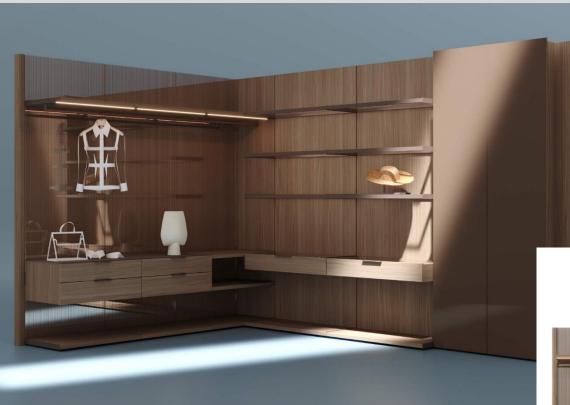

## The Philosophy of Professionalism

Bespoke wardrobe with hinged doors, sliding doors and walk-in wardrobe: flexible personal space

A made-to-measure eco- friendly solution

Aesthetics joins forces with functionality using a sustainable perspective. **Lema once again revolutionises the concept of a walk-in wardrobe** and reinterprets it in a contemporary key, giving life to VentiTre: a highly customisable modular system, made with completely recyclable materials.

#### VENTITRE

Eco-sustainable walk-in wardrobe design by David Lopez Quincoces