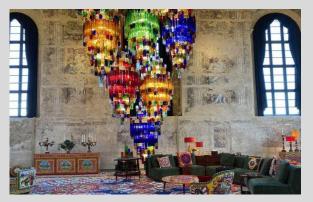

#### The Philosophy of Professionalism

The Venetian Crystal The creations of Barovier&Toso are one-of-a-kind works in Venetian mouth blown crystal and handcrafted by master artisans in Murano, custodians of an age-old tradition passed down across the generations. Angelo Barovier invented a revolutionary formula that made it possible to obtain an unprecedented material with extraordinary characteristics of extreme transparency and brightness.