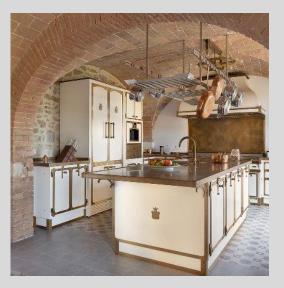

#### A tailor-made home

Both the L'Ottocento kitchens and all the "Total Home" furnishing systems stem from the craftsmanship and company expertise; interior designs in fine wood and tailor-made for all the rooms in your home. From the kitchen to the living room and the bedroom to the bathroom and passageways, each space can be completed with customised pieces, creating stylistic and design continuity.