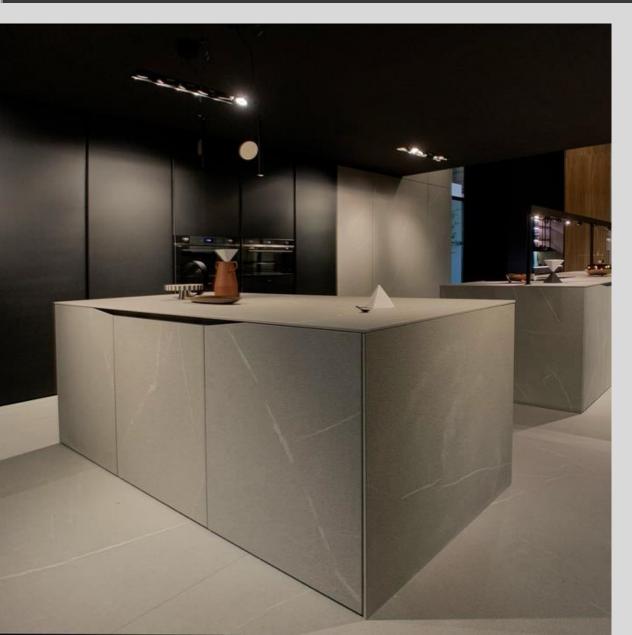

#### Elementi

The peculiarity of Elementi is the door's opening system providing functional and aesthetic distinctive solutions for the kitchen space. The sign conveys the idea of a neat and essential arrangement, besides a relaxing feeling, free from the bondage of shapes and materials.