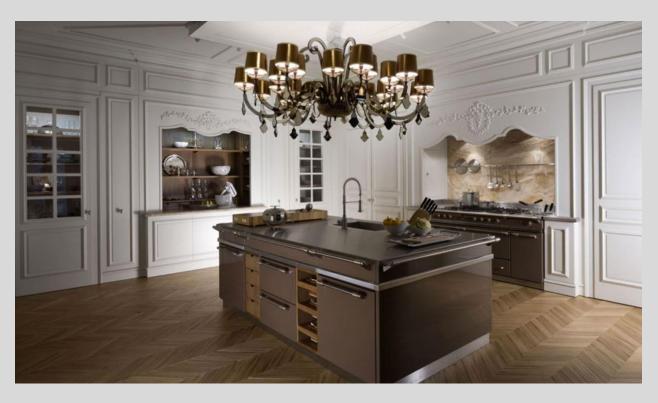

#### A tailor-made home

Both the L'Ottocento kitchens and all the "Total Home" furnishing systems stem from the craftsmanship and company expertise; interior designs in fine wood and tailor-made for all the rooms in your home. From the kitchen to the living room and the bedroom to the bathroom and passageways, each space can be completed with customised pieces, creating stylistic and design continuity.