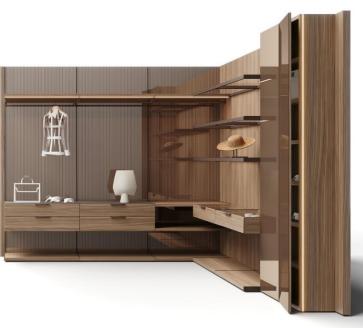

## The Philosophy of Professionalism

Bespoke wardrobe with hinged doors, sliding doors and walk-in wardrobe: flexible personal space

A made-to-measure eco- friendly solution

Aesthetics joins forces with functionality using a sustainable perspective. **Lema once again revolutionises the concept of a walk-in wardrobe** and reinterprets it in a contemporary key, giving life to VentiTre: a highly customisable modular system, made with completely recyclable materials.

#### VENTITRE

Eco-sustainable walk-in wardrobe design by David Lopez Quincoces